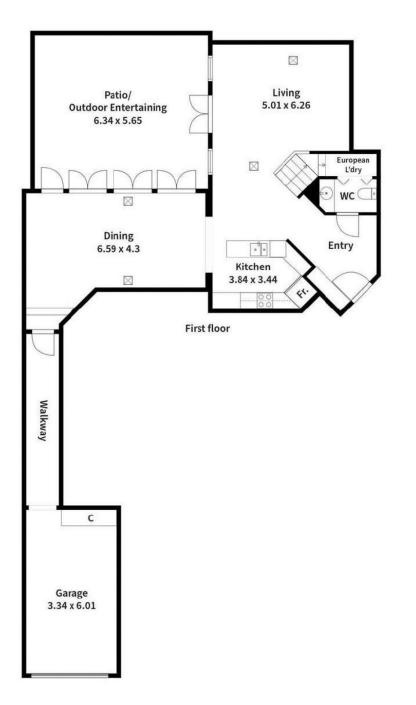

The space

A private and secure two storey residence with 2 double

2 🔄 2 📛 1 🖨

Type: Townhouse

**View**: https://www.pennyriggspm.com.au/lease/sa/adel aide/north-adelaide/holiday/townhouse/8091965

Rachel Burton - PR Short Stays 08 8353 0932