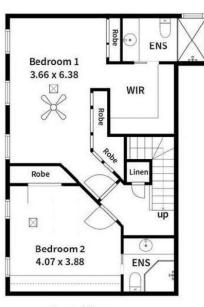

from O'Connell Street's cafe and shopping precinct, Gorgeous George offers an executive-style residence with unparalleled convenience. With close proximity to Adelaide Oval, the North Park Lands, and within walking distance to the Adelaide CBD, it epitomizes the epitome of refined urban living.

How does a weekend breakfast at the Mylk Bar sound? then a mid-morning coffee at Cibo, followed by lunch at Ruby Red Flamingo or Gin Long, then dinner and a drink at the Archer Hotel?.?all just a short stroll away.

The space

A private and secure two storey residence with 2 double

2 🔄 2 📛 1 🖨

Type: Townhouse

**View**: https://www.pennyriggspm.com.au/lease/sa/adel aide/north-adelaide/holiday/townhouse/8091965



Rachel Burton - PR Short Stays 08 8353 0932

For full version visit the website





Second floor