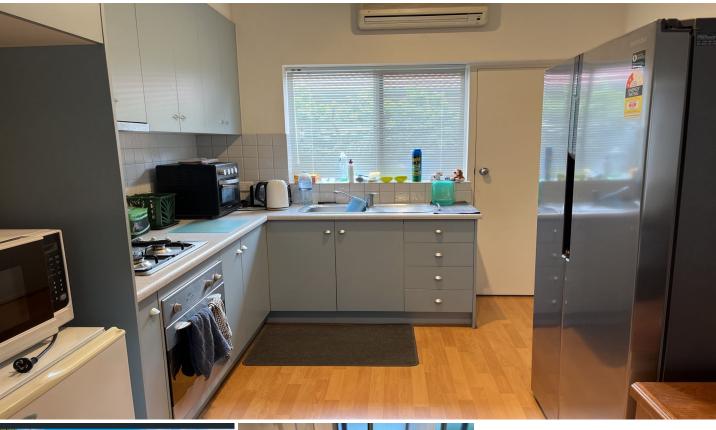

## Including:

- Two bedrooms, main with BIR's
- Open plan lounge/kitchen/meal area, including lots or storage and gas
- cooktop
- Bathroom with combined laundry space
- Front and rear courtyard gardens
- Reverse cycle split system air-conditioning
- Timber floors
- Intercom
- Secure access
- Lock up garage parking and private rear courtyard access