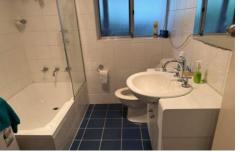

## Including:

- Two bedrooms, main with BIR's
- Open plan lounge/kitchen/meal area, including lots or storage and gas
- cooktop
- Bathroom with combined laundry space
- Front and rear courtyard gardens
- Reverse cycle split system air-conditioning
- Timber floors
- Intercom
- Secure access
- Lock up garage parking and private rear courtyard access