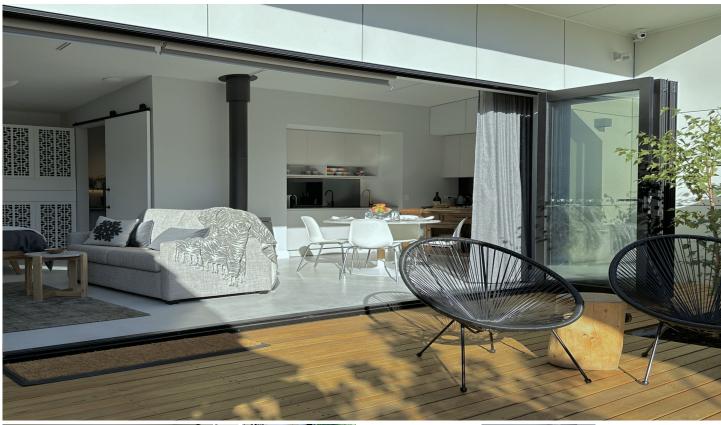

## Hawthorn

Little Forest is a bespoke purpose built luxury accomodation and our aim is to accomodate all your needs, starting with keyless secure entry and auto garage roller door with undercover secure parking, 3 steps from your private deck.

The full kitchen has European appliances, porcelain bench tops , mirror splash-back, integrated dishwasher & fridge, induction cooktop & pyrolytic oven.

A mobile butchers block island bench movable to allow for a flexible floor plan.