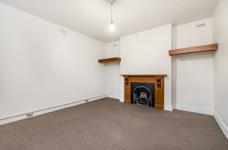

## Features:

- Spacious lounge room with fireplace
- Bedroom with fireplace
- Large hallway
- Tidy bathroom with shower over bath
- Eat in kitchen with gas cooktop
- Separate laundry
- Rear private courtyard
- Sorry no pets
- Tenant to pay all water usage and supply charges For full version visit the website