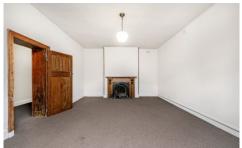

## Features:

- Spacious lounge room with fireplace
- Bedroom with fireplace
- Large hallway
- Tidy bathroom with shower over bath
- Eat in kitchen with gas cooktop
- Separate laundry
- Rear private courtyard
- Sorry no pets
- Tenant to pay all water usage and supply charges For full version visit the website