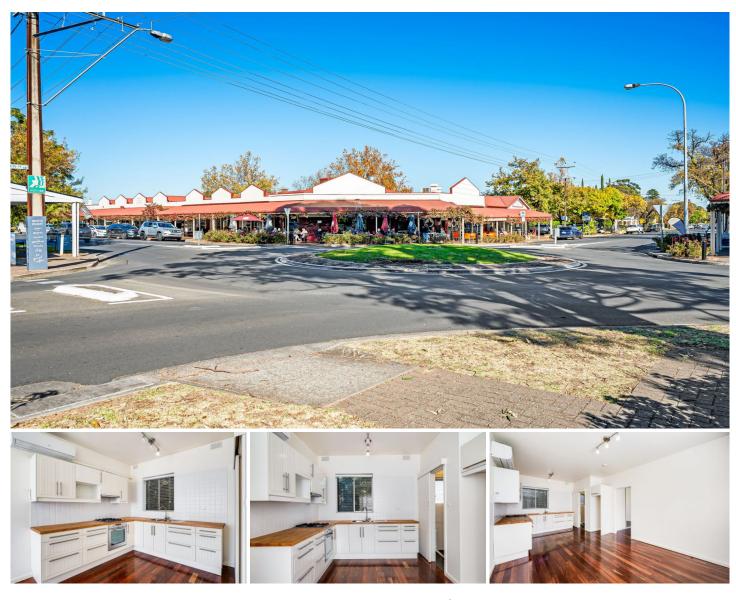

## 4/3 Grandview Drive Dulwich SA

This property has so much appeal it will go quickly so don't hesitate!

Ground floor spacious and well presented unit boasting:

- Double sized bedroom with built-in robes
- Refurbished roomy kitchen
- Two-way bathroom, enter from bedroom or laundry
- Good sized lounge/dining space
- Split system a/c unit
- Carport for one vehicle at the rear
- Walk across the Road to Dulwich Bakery, cafes and local shopping
- Minutes to Burnside Village
- Easy distance to Norwood Parade