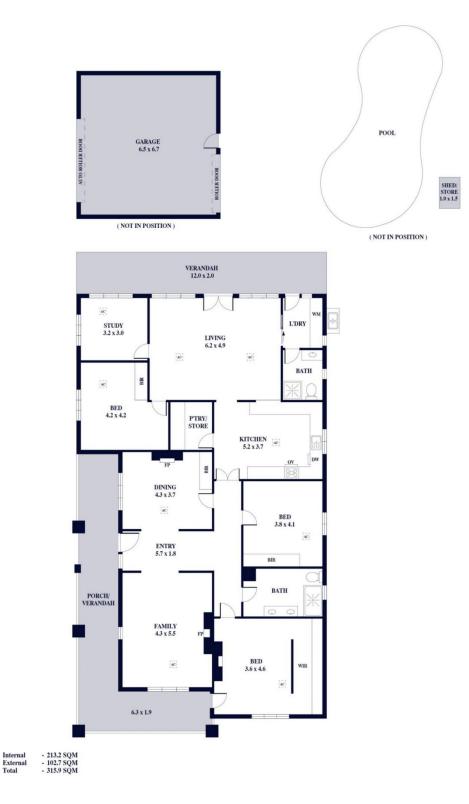

## 132 Swaine Avenue Toorak Gardens SA

Boasting:

- Formal dining and sitting rooms upon entry, both with open plan fireplaces
- Wide entrance hall
- Main bedroom with concealed walk-in robe, fireplace and access to front
- verandah
- Bedroom two with built-in robes
- Two renovated bathrooms, one with double vanity
- New kitchen with SMEG appliances including five-burner gas stove and
- dishwasher plus generous walk-in pantry
- Open plan family/living room
- Updated laundry
- Multiple outdoor entertaining areas including newly