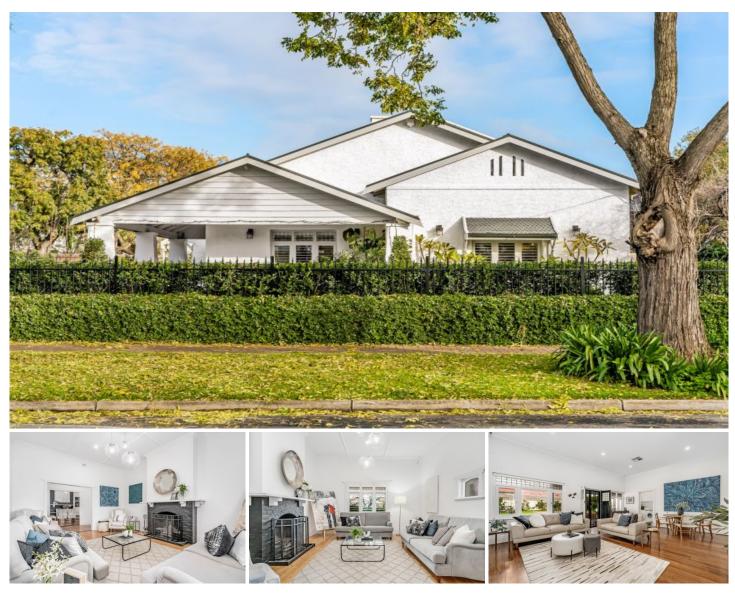

## 132 Swaine Avenue Toorak Gardens SA

Boasting:

- Formal dining and sitting rooms upon entry, both with open plan fireplaces
- Wide entrance hall
- Main bedroom with concealed walk-in robe, fireplace and access to front
- verandah
- Bedroom two with built-in robes
- Two renovated bathrooms, one with double vanity
- New kitchen with SMEG appliances including five-burner gas stove and
- dishwasher plus generous walk-in pantry
- Open plan family/living room
- Updated laundry
- Multiple outdoor entertaining areas including newly

## For full version visit the website

https://www.pennyriggspm.com.au

4 🛤 2 🚔 2 🖨

- Type : House
- View : https://www.pennyriggspm.com.au/lease/sa/east ern-suburbs/toorak-gardens/residential/house/78 64161