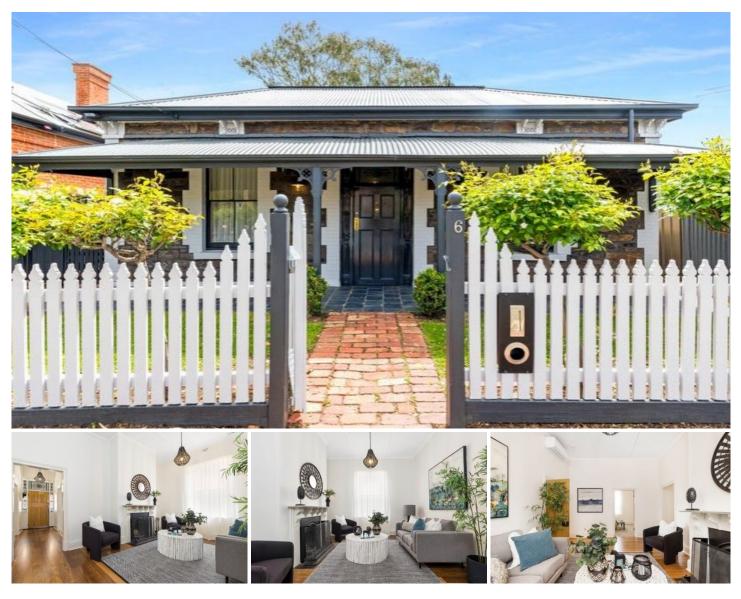

## Short & Long Term Property Management

6 Gully Street Hyde Park SA

With three large, light-filled bedrooms, a central lounge/sitting room and a rear living zone with a solid timber kitchen and wide view of a large back yard this property boasts so much charm.

The kitchen boasts a black Smeg oven, gas cooktop, dishwasher and loads of cupboards.

Featuring polished pine and Tallow wood floors, soaring ceilings, colourful leadlight and ornate fireplaces.

Connecting cosmopolitan Unley and King William Roads this gorgeous home couldn't be better placed offering a great lifestyle.