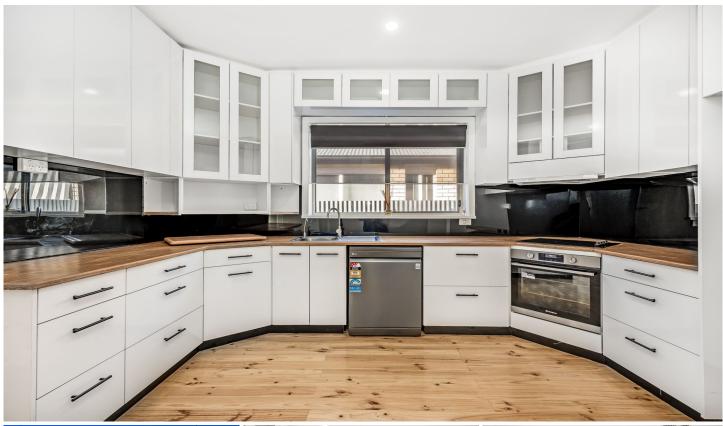

## Featuring:

- Light and spacious lounge room
- Spacious eat in kitchen & dishwasher.
- 2 bedroom + sleep-out/office
- Bathroom with separate bath
- Air conditioning reverse cycle + Ducted Evaporative A/C
- Built in Robes to both bedrooms
- Outdoor undercover entertaining deck
- Huge Shed + additional garden shed
- Lock up Garage