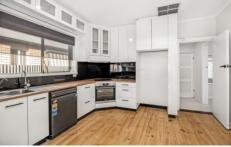

## Featuring:

- Light and spacious lounge room
- Spacious eat in kitchen & dishwasher.
- 2 bedroom + sleep-out/office
- Bathroom with separate bath
- Air conditioning reverse cycle + Ducted Evaporative A/C
- Built in Robes to both bedrooms
- Outdoor undercover entertaining deck
- Huge Shed + additional garden shed
- Lock up Garage