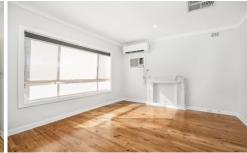

## Featuring:

- Light and spacious lounge room
- Spacious eat in kitchen & dishwasher.
- 2 bedroom + sleep-out/office
- Bathroom with separate bath
- Air conditioning reverse cycle + Ducted Evaporative A/C
- Built in Robes to both bedrooms
- Outdoor undercover entertaining deck
- Huge Shed + additional garden shed
- Lock up Garage