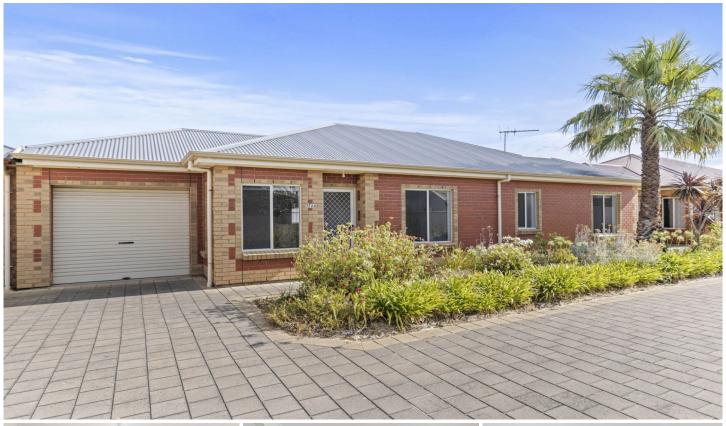

358a Victoria Road Taperoo SA

OPEN INSPECTION SATURDAY 21ST JANUARY 2023 BETWEEN 11.00 - 11.15AM

Situated in a fantastic location, the home is positioned a short stroll to the playground and basketball court, Taperoo Deli, public transport and other local amenities and a short drive to beach. The main bedroom offers an ensuite and walk-in robe whilst the family bathroom is conveniently located between bedrooms 2 & 3. Open plan dining and kitchen with a separate living space at the front of the property.

The property is located off the main road within a small community group of 4 homes.

3 🕮 2 🔓 2 😭

Type: House

**View**: https://www.pennyriggspm.com.au/lease/sa/west ern-beachside-suburbs/taperoo/residential/house